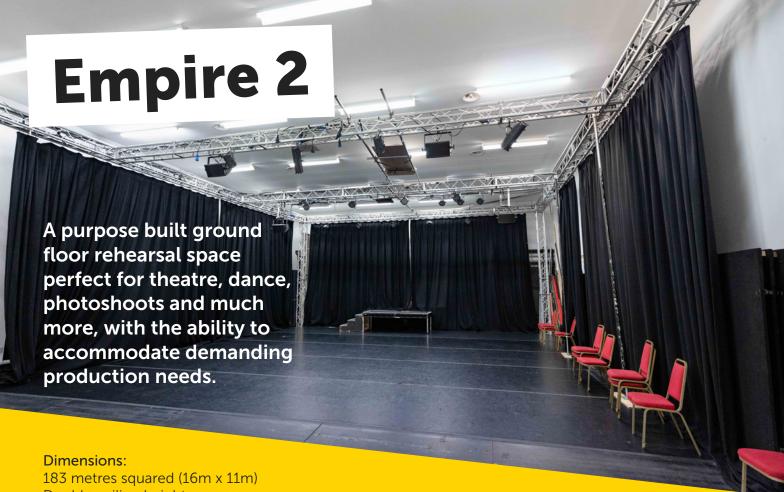

183 metres squared (16m x 11m Double ceiling height Loading doors height: 2.4m

Maximum capacity: 120

Types of events: theatre & musical rehearsals, dance rehearsals, band rehearsals, photoshoots, workshops, meetings.

## Features:

- · Step free access throughout
- · Accessible toilet
- · Air cooling and heating
- · Portable Harlequin sprung dance floor
- · Lighting rig
- · Full height drapes
- · Mirrors
- · Large foyer/breakout area
- · Kitchen including microwave and fridge
- · PA system
- · Wi-Fi